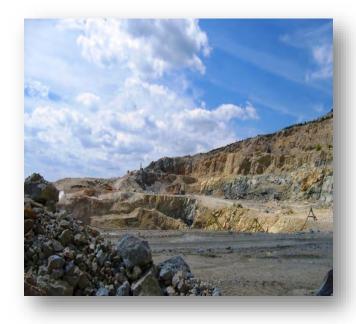

### Sini Vir Department

In the area of the village of Tsonevo, municipality of Dalgopol, region of Varna. The quarry is being exploited since 1981. The extraction fields are drilled with drills and BMK 4 at a  $75^{\circ}$  angle. The average height of the step is 20 m.

All gravel fractions needed for the production of concrete and rock-asphalt pavements are extracted there. The deposit at this quarry is with high strength indices, meeting the requirements for the production of high-strength types of concrete. The types of fractions extracted there are as follows (in mm): 4/11, 4/20, 22/45, 0/4, 4/12, 0/1

### **Martciana Department**

In the area of the town of Devnya. The exploited quarry field has been exploited since 1984. The exploitation of the quarry is done at a height of 22 m. Fractions extracted (in mm):4/22, 22/45, 40/125, 0/63, DRM - detonated rock mass. The extracted fractions are used mainly for road pavements, for strengthening coastal lines and landslides, also as a raw material for unslaked lime and the production of lower-grade concrete and concrete products. Micronized products – fineness of grinding from 0  $\mu$ m to 1000  $\mu$ m. They find an application in the construction industry as a substitute of wienerweiss, for production in the chemical industry as fillers in paint, varnish; in the fodder industry as a carbonate addition.