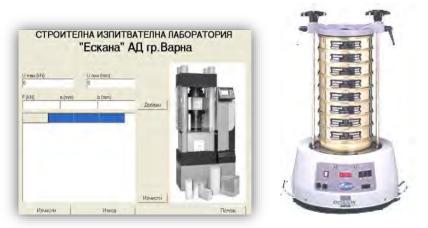

#### Testing laboratory for construction purposes (TLCP)

TLCP, part of Eskana AD – Varna was created as an entity, directly under the authority of the Executive Director. The testing laboratory for construction purposes at Eskana AD – Varna is accredited in accordance with BDS EN ISO/IEC 17025: 2006 from the Executive Agency of the Bulgarian Accreditation Service (EA of BAS). TLCP has premises at Ezeroto, Sini Vir, Martciana, Staro Oryahovo, Vetrino departments and at the headquarters of the company. The laboratory has a competent team of lab technicians who carry out the testing applied for in the TLCP premises at the departments.

TLCP has technical means for measuring and testing and conditions for correct implementing of the testing. The laboratory carries out all testing activities in a way, which satisfies the requirements of BDS ENISO/ IEC 17025 at the permanent stations of the laboratory, permanent site laboratories at Sini Vir, Martciana, Staro Oryahovo, Vetrino and Ezeroto departments and distant form its permanent stations for natural testing. When the association expanded its activity with exploiting new quarries for extraction of materials, TLCP has also expanded its premises by creating a laboratory maintains a high level of professionalism, impartiality and confidentiality when carrying out and evaluating the testing. We have created a system for internal control over the means of testing and measuring. Periodically the laboratory is supplied with new and up-to-date technology. A main principle in its activities is the strict implementation of the contracts with the contracting authority, so that the information which is received as a result of the testing is accurate, correct and timely presented.