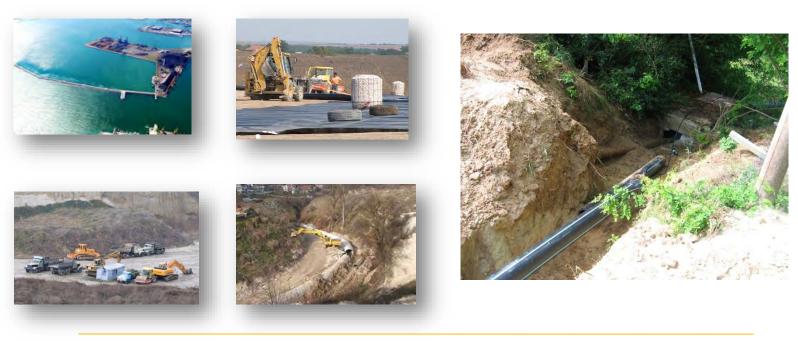

### **Projects carried out by Eskana AD**

Terminal 2A of the sea port in Bourgas –

main suppliers

Emergency reinforcement of the eastern gully of Balchik

Reconstruction and modernizing of the regional depot for solid household waste in the village of Vyglen

## **Current building projects**

Currently our association participates as a subcontractor in the construction of *Varna* stadium, *Tsonevo* purging station, highway water mains *Cherveniat Most.* 

Stimex Ltd. is a daughter company of Eskana AD which was created twenty years ago and is the successor of construction company Technoprogress. Stimex Ltd. owns seven concrete plants - two in the island zone, two in Golden Sands resort, one in Aksakovo, one in Balchik and one mobile concrete plant, all of which are fully computerized. The available concrete plants guarantee the quick implementation of its commitments. The quality of the produced concretes is guaranteed by the quality of the inert materials belonging to Eskana AD and proved by protocols from its accredited laboratory. The company has an asphalt plant with a capacity of 60 tons per hour and equipment for its laying. For concrete laying it has five concrete pumps: four mobile (one - 36 m, two -32 m, one -18 m length of the arm) and one stationary. Apart from them it has a mixer pump with a 24 m arm. It works with 5, 6, 7, 8 and 10 cubic concrete-delivery lorries with an overall volume of 80 m3 per one turn. When needed additional concrete-delivery trucks can be hired. The company has tip-lorries for transportation of supplementary materials, multi-functional diggers "CAT", "BOBCAT", bulldozers and front loaders, vibratory single-band road roller, reinforcement depot and a construction team of workers. It has a capacity for implementing demolition and excavation works. We have three 40-ton diggers and also tip-lorries for transporting construction materials and excavated material formed as a result of the construction works. The company has the latest generation of a multi-functional machine from "Brokk" company and its small weight makes it the most suitable choice in working within high-risk environments and places with high concentration of dust. Apart from that we have a digger with a 30-meter long arm with which have been carried out most of the excavation works in Golden Sands resort.