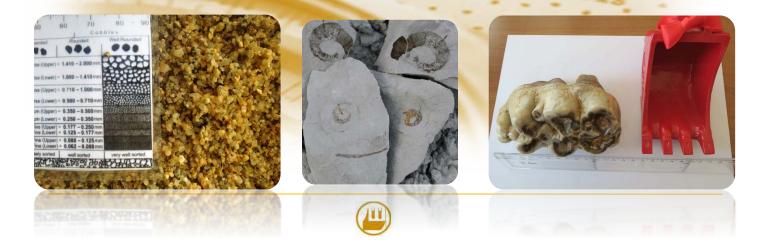

The production of **Escana AD** includes the following materials:

**Crushed stone** – fractions: 5/10, 4/11, 5/20, 4/20, 4/22, 20/40, 22/45, 40/125 and 0/63 for concrete mixtures according to BDS 169-81, as well as **milled limestone**;

**Sand** for regular types of concrete according to BDS 171-77 and for construction mortars according to BDS 2271-77 and ON;

Single-size bricks;

Industrial explosive materials, roughly dispersed ammonites and ammonium nitrate fuel oil explosive materials – they constitute an additional production activity; Non-standard sand and crushed stone fractions.

All gravel fractions needed for the production of concrete and rock-asphalt pavements are extracted there. The deposit at this quarry is with high strength indices, meeting the requirements for the production of high-strength types of concrete. The types of fractions extracted there are as follows (in mm): 4/11, 4/20, 22/45, 0/4, 4/12, 0/1

### **Martciana Department**

In the area of the town of Devnya. The exploited quarry field has been exploited since 1984. The exploitation of the quarry is done at a height of 22 m. Fractions extracted (in mm):4/22, 22/45, 40/125, 0/63, DRM - detonated rock mass. The extracted fractions are used mainly for road pavements, for strengthening coastal lines and landslides, also as a raw material for unslaked lime and the production of lower-grade concrete and concrete products. Micronized products – fineness of grinding from 0  $\mu$ m to 1000  $\mu$ m. They find an application in the construction industry as a substitute of wienerweiss, for production in the chemical industry as fillers in paint, varnish; in the fodder industry as a carbonate addition.

## **Vetrino Department**

Located in the area of the village of Vetrino, region of Varna, for extraction of crushed stone for concrete and road pavements. The limestones from the deposit are highly carbonated. The content of calcium oxide – 51,4% and of silicon dioxide – 3,5%, defines them as lightly arenaceous. According to BDS 7718-74 for construction materials, limestones are classified as rocks from group III, 3-rd class of carbonated rocks. Crushed stone for concrete and road pavements is also extracted there. They have good quality indices. Fractions extracted (in mm): 0/80, 20/40, 4/11, 0/16, 22/45, 4/20, 0/4, 45/125