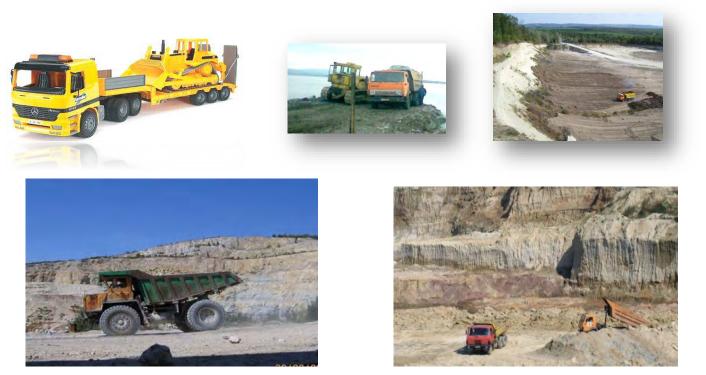

#### AVAILABLE EQUIPMENT

Front loader L34 5 Front loader "DRESSTA" 6 Wheel loader LG958 10 Front loader "KOMATSU" 4 Front loader "HYUNDAI" 1 Bulldozer 3 Bulldozer "KOMATSU" Bulldozer DresstaTD15M Bulldozer S100 Bulldozers T100 3 Bulldozer D155 3 Bulldozers T170 1 Digger E303 2 2 Digger EKG 5A 6 Digger 3 2503 Chain digger "HYUNDAI" 3 Wheel digger CatM320 2 Self-propelled drill "LB 406" 2 Drill "Boeler" Drill BMK-4 Chain drill "ATLAS COPCO" 1 Hydraulic chain digger "KOMATSU" 1 Lorries "Belaz" 548 A 6 Lorries "Belaz" 540 A 4 Loading vehicles 20 Auto crane 3

Stimex Ltd. is a daughter company of Eskana AD which was created twenty years ago and is the successor of construction company Technoprogress. Stimex Ltd. owns seven concrete plants - two in the island zone, two in Golden Sands resort, one in Aksakovo, one in Balchik and one mobile concrete plant, all of which are fully computerized. The available concrete plants guarantee the quick implementation of its commitments. The quality of the produced concretes is guaranteed by the quality of the inert materials belonging to Eskana AD and proved by protocols from its accredited laboratory. The company has an asphalt plant with a capacity of 60 tons per hour and equipment for its laying. For concrete laying it has five concrete pumps: four mobile (one - 36 m, two -32 m, one -18 m length of the arm) and one stationary. Apart from them it has a mixer pump with a 24 m arm. It works with 5, 6, 7, 8 and 10 cubic concrete-delivery lorries with an overall volume of 80 m3 per one turn. When needed additional concrete-delivery trucks can be hired. The company has tip-lorries for transportation of supplementary materials, multi-functional diggers "CAT", "BOBCAT", bulldozers and front loaders, vibratory single-band road roller, reinforcement depot and a construction team of workers. It has a capacity for implementing demolition and excavation works. We have three 40-ton diggers and also tip-lorries for transporting construction materials and excavated material formed as a result of the construction works. The company has the latest generation of a multi-functional machine from "Brokk" company and its small weight makes it the most suitable choice in working within high-risk environments and places with high concentration of dust. Apart from that we have a digger with a 30-meter long arm with which have been carried out most of the excavation works in Golden Sands resort.

Stimex Ltd

Concrete dump truck TATRA

Excavator CAT 432

Mini wheel loader CAT 246

Chain excavator Hyundai

Dressta

Steam roller

"Stimex" Ltd has the last "Brokk" machine for destroying buildings.