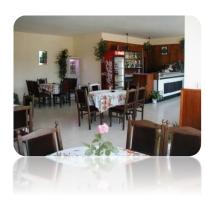

#### Hotel Eskana

Located 42 km from Varna, in the village of Shkorpilovtci, municipality of Dolni Chiflick, is right next to 5000 m of coastal line with large virgin beaches and picturesque bays with crystal clear waters.

The hotel has 79 beds, spread between one single, 8 triple, 22 double rooms and 4 apartments, all equipped with an air conditioner. Each of the rooms has its own toilet, bathroom, with running hot water and a balcony with a magnificent sea view. The guests of the hotel have at their disposal a day bar with 38 seats – a diversity of cocktails and refreshing drinks, a restaurant with 60 seats – diverse Bulgarian cuisine and fish specialties. In terms of additional services it offers a fitness centre, a free fun train to the beach, a lifeguard service, a snack bar at the beach and water pedaloes.