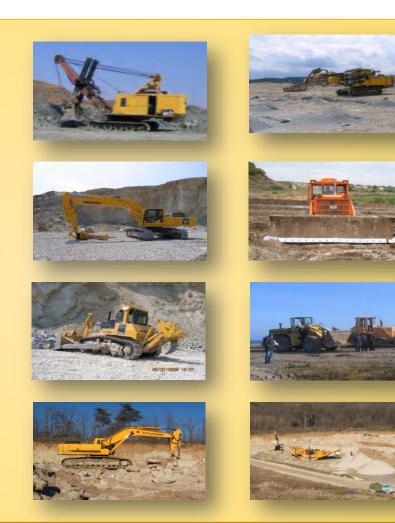

#### AVAILABLE EQUIPMENT

Front loader L34 5 Front loader "DRESSTA" 6 Wheel loader LG958 10 Front loader "KOMATSU" 4 Front loader "HYUNDAI" 1 Bulldozer 3 Bulldozer "KOMATSU" Bulldozer DresstaTD15M Bulldozer S100 Bulldozers T100 3 Bulldozer D155 3 Bulldozers T170 1 Digger E303 2 2 Digger EKG 5A 6 Digger 3 2503 Chain digger "HYUNDAI" 3 Wheel digger CatM320 2 Self-propelled drill "LB 406" 2 Drill "Boeler" Drill BMK-4 Chain drill "ATLAS COPCO" 1 Hydraulic chain digger "KOMATSU" 1 Lorries "Belaz" 548 A 6 Lorries "Belaz" 540 A 4 Loading vehicles 20 Auto crane 3