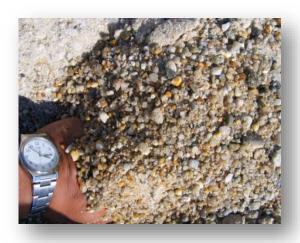

The production of **Escana AD** includes the following materials:

**Crushed stone** – fractions: 5/10, 4/11, 5/20, 4/20, 4/22, 20/40, 22/45, 40/125 and 0/63 for concrete mixtures according to BDS 169-81, as well as **milled limestone**;

**Sand** for regular types of concrete according to BDS 171-77 and for construction mortars according to BDS 2271-77 and ON;

Single-size bricks;

Industrial explosive materials, roughly dispersed ammonites and ammonium nitrate fuel oil explosive materials – they constitute an additional production activity; Non-standard sand and crushed stone fractions.

All gravel fractions needed for the production of concrete and rock-asphalt pavements are extracted there. The deposit at this quarry is with high strength indices, meeting the requirements for the production of high-strength types of concrete. The types of fractions extracted there are as follows (in mm): 4/11, 4/20, 22/45, 0/4, 4/12, 0/1