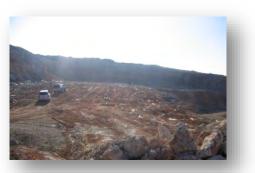

## Lyahovo Department

A newly opened quarry of the company, close to the town of Balchik. Lyahovo Quarry is located in the region of southeastern Dobrudzha. Administratively the deposit is 1 km east from the village of Lyahovo and about 7 km in a north-west direction from Balchik. Extraction and processing of detonated rock mass is done there.