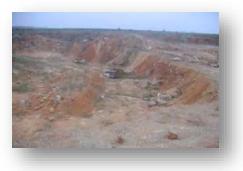

### **Martciana Department**

In the area of the town of Devnya. The exploited quarry field has been exploited since 1984. The exploitation of the quarry is done at a height of 22 m. Fractions extracted (in mm):4/22, 22/45, 40/125, 0/63, DRM - detonated rock mass. The extracted fractions are used mainly for road pavements, for strengthening coastal lines and landslides, also as a raw material for unslaked lime and the production of lower-grade concrete and concrete products. Micronized products – fineness of grinding from 0  $\mu$ m to 1000  $\mu$ m. They find an application in the construction industry as a substitute of wienerweiss, for production in the chemical industry as fillers in paint, varnish; in the fodder industry as a carbonate addition.

## Lyahovo Department

A newly opened quarry of the company, close to the town of Balchik. Lyahovo Quarry is located in the region of southeastern Dobrudzha. Administratively the deposit is 1 km east from the village of Lyahovo and about 7 km in a north-west direction from Balchik. Extraction and processing of detonated rock mass is done there.