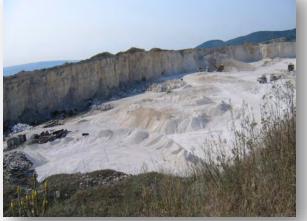

## **Staro Oryahovo Department**

For the extraction of sand, with a very low percentage of washable particles, good grain size, used in the production of concrete and suitable for pargets and plasters. The biggest quarry on the Balkan Peninsula. The deposit is located approximately 30 km south from Varna. It is connected with the main road between Varna and Bourgas by means of a tarmac road. Administratively, it falls under the authority of Dolni Chiflik Municipality.