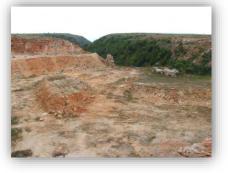

### Sini Vir Department

In the area of the village of Tsonevo, municipality of Dalgopol, region of Varna. The quarry is being exploited since 1981. The extraction fields are drilled with drills and BMK 4 at a  $75^{\circ}$  angle. The average height of the step is 20 m.

All gravel fractions needed for the production of concrete and rock-asphalt pavements are extracted there. The deposit at this quarry is with high strength indices, meeting the requirements for the production of high-strength types of concrete. The types of fractions extracted there are as follows (in mm): 4/11, 4/20, 22/45, 0/4, 4/12, 0/1

### **Martciana Department**

In the area of the town of Devnya. The exploited quarry field has been exploited since 1984. The exploitation of the quarry is done at a height of 22 m. Fractions extracted (in mm):4/22, 22/45, 40/125, 0/63, DRM - detonated rock mass. The extracted fractions are used mainly for road pavements, for strengthening coastal lines and landslides, also as a raw material for unslaked lime and the production of lower-grade concrete and concrete products. Micronized products – fineness of grinding from 0  $\mu$ m to 1000  $\mu$ m. They find an application in the construction industry as a substitute of wienerweiss, for production in the chemical industry as fillers in paint, varnish; in the fodder industry as a carbonate addition.