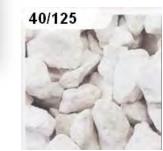

The production of **Escana AD** includes the following materials:

**Crushed stone** – fractions: 5/10, 4/11, 5/20, 4/20, 4/22, 20/40, 22/45, 40/125 and 0/63 for concrete mixtures according to BDS 169-81, as well as **milled limestone**;

### **Martciana Department**

In the area of the town of Devnya. The exploited quarry field has been exploited since 1984. The exploitation of the quarry is done at a height of 22 m. Fractions extracted (in mm):4/22, 22/45, 40/125, 0/63, DRM - detonated rock mass. The extracted fractions are used mainly for road pavements, for strengthening coastal lines and landslides, also as a raw material for unslaked lime and the production of lower-grade concrete and concrete products. Micronized products – fineness of grinding from 0  $\mu$ m to 1000  $\mu$ m. They find an application in the construction industry as a substitute of wienerweiss, for production in the chemical industry as fillers in paint, varnish; in the fodder industry as a carbonate addition.