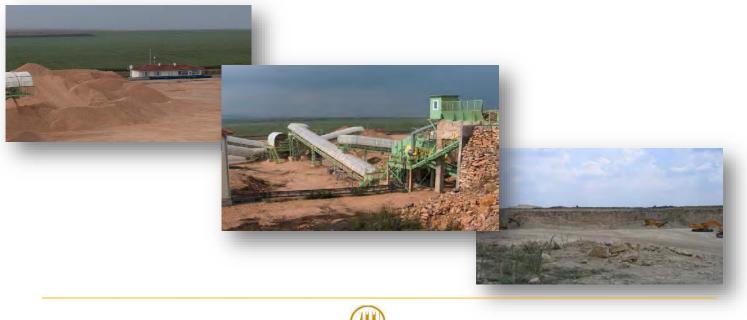

### Sini Vir Department

In the area of the village of Tsonevo, municipality of Dalgopol, region of Varna. The quarry is being exploited since 1981. The extraction fields are drilled with drills and BMK 4 at a  $75^{\circ}$  angle. The average height of the step is 20 m.

### **Martciana Department**

In the area of the town of Devnya. The exploited quarry field has been exploited since 1984. The exploitation of the quarry is done at a height of 22 m. Fractions extracted (in mm):4/22, 22/45, 40/125, 0/63, DRM - detonated rock mass. The extracted fractions are used mainly for road pavements, for strengthening coastal lines and landslides, also as a raw material for unslaked lime and the production of lower-grade concrete and concrete products. Micronized products – fineness of grinding from 0  $\mu$ m to 1000  $\mu$ m. They find an application in the construction industry as a substitute of wienerweiss, for production in the chemical industry as fillers in paint, varnish; in the fodder industry as a carbonate addition.

## **Vetrino Department**

Located in the area of the village of Vetrino, region of Varna, for extraction of crushed stone for concrete and road pavements. The limestones from the deposit are highly carbonated. The content of calcium oxide – 51,4% and of silicon dioxide – 3,5%, defines them as lightly arenaceous. According to BDS 7718-74 for construction materials, limestones are classified as rocks from group III, 3-rd class of carbonated rocks. Crushed stone for concrete and road pavements is also extracted there. They have good quality indices. Fractions extracted (in mm): 0/80, 20/40, 4/11, 0/16, 22/45, 4/20, 0/4, 45/125