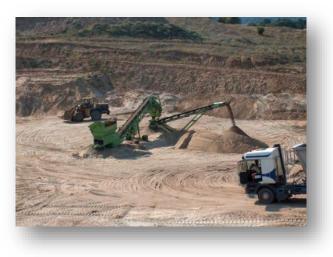

### Sini Vir Department

In the area of the village of Tsonevo, municipality of Dalgopol, region of Varna. The quarry is being exploited since 1981. The extraction fields are drilled with drills and BMK 4 at a  $75^{\circ}$  angle. The average height of the step is 20 m.

All gravel fractions needed for the production of concrete and rock-asphalt pavements are extracted there. The deposit at this quarry is with high strength indices, meeting the requirements for the production of high-strength types of concrete. The types of fractions extracted there are as follows (in mm): 4/11, 4/20, 22/45, 0/4, 4/12, 0/1